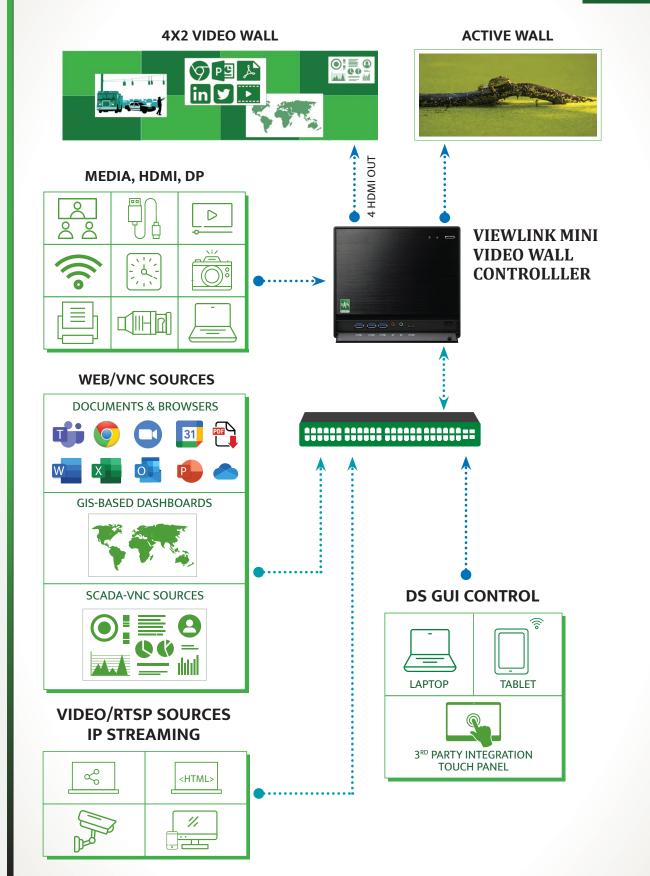

n of the system.                                                                             |
| Remote mouse Control on the video wall                                                                | Every output can be operated separately and stretched over a single display or over the entire video wall very smoothly |
| PIP & POP, Scalable, any source on any display                                                        | Up to 32 windows per display *                                                                                          |
|                                                                                                       |                                                                                                                         |

## **SCHEMATIC**





## **TECHNICAL SPECIFICATION**

| PROCESSOR         | Intel(R) Core (TM) i7 Octa core processor 2/3.3GHz (3.6GHz max. Turbo                                 |
|-------------------|-------------------------------------------------------------------------------------------------------|
| MEMORY            | 8/16/32/64 GB RAM                                                                                     |
| HARD DISK         | 240 GB Solid State Drive (SSD) Optional Raid -1 redundant setup 2 x SSD.                              |
| OPERATING SYSTEM  | Windows 10 LTSC IOT Enterprise Version 64-Bit Professional                                            |
| OPTICAL DRIVE     | USB                                                                                                   |
| SOFTWARE